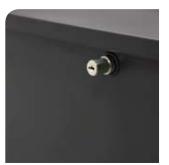

## Highly waterproof

•The lid opens by 90° to allow parcels to be deposited and removed easily.

\* The door is locked with a push lock. When the mailbox is empty it should be left unlocked. Once the delivery person has deposited a parcel and pressed the button, the mailbox can only be opened with a key.

## **MEASUREMENTS** (mm)

Large capacity.

Unlocked: ready for depositing parcels.

Locked: the lid cannot be opened.

Open with a key to retrieve parcels.