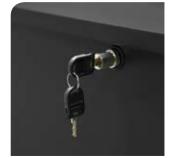

## Highly waterproof

•The lid opens by 90° to allow parcels to be deposited and removed easily.

\* The door is locked with a push lock. When the mailbox is empty it should be left unlocked. Once the delivery person has deposited a parcel and pressed the button, the mailbox can only be opened with a key.

## **MEASUREMENTS** (mm)

Large capacity.

Unlocked: ready for depositing parcels.

Locked: the lid cannot be opened.

Open with a key to retrieve parcels.