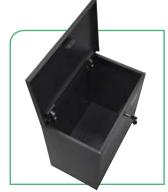

## Highly waterproof

•The lid opens by 90° to allow parcels to be deposited and removed easily.

\* The door is locked with a push lock. When the mailbox is empty it should be left unlocked. Once the delivery person has deposited a parcel and pressed the button, the mailbox can only be opened with a key.