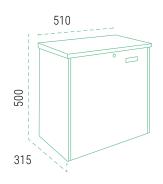

## **MEASUREMENTS** (mm)

Large capacity.

Unlocked: ready for depositing parcels.

Locked: the lid cannot be opened.

Open with a key to retrieve parcels.