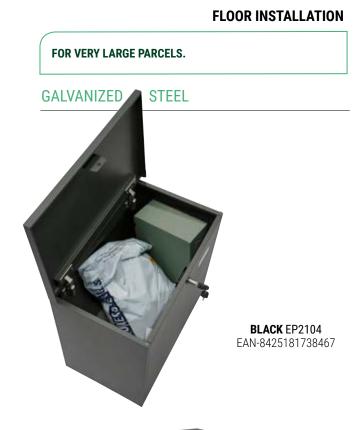

## FEATURES

- Max. parcel dimensions: 470 x 460 x 240 mm.
- Anti-corrosion
- Material: Reinforced steel
- Installation: fixed to floor or wall
- Fixing holes: 5 on the base and 4 on the back.

## Highly waterproof

•The lid opens by 90° to allow parcels to be deposited and removed easily.

\* The door is locked with a push lock. When the mailbox is empty it should be left unlocked. Once the delivery person has deposited a parcel and pressed the button, the mailbox can only be opened with a key.