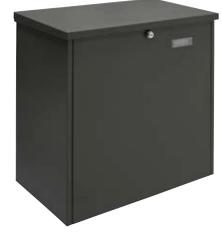

## Highly waterproof

•The lid opens by 90° to allow parcels to be deposited and removed easily.

\* The door is locked with a push lock. When the mailbox is empty it should be left unlocked. Once the delivery person has deposited a parcel and pressed the button, the mailbox can only be opened with a key.