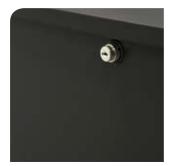

## Highly waterproof

•The lid opens by 90° to allow parcels to be deposited and removed easily.

\* The door is locked with a push lock. When the mailbox is empty it should be left unlocked. Once the delivery person has deposited a parcel and pressed the button, the mailbox can only be opened with a key.

## **MEASUREMENTS** (mm)

Large capacity.

Unlocked: ready for depositing parcels.

Locked: the lid cannot be opened.

Open with a key to retrieve parcels.