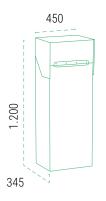

#### MEASUREMENTS (mm)

The mailbox slot includes a folding metallic tray. When the slot is opened, the tray will move into a horizontal position to receive the parcel. When it is closed, it will slide inside the mailbox.