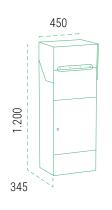

## Parcel mailboxes

## **MULTIPACK BASE**





#### **FLOOR INSTALLATION**

• FOR MEDIUM PARCELS. ALLOWS MULTIPLE DELIVERIES.

## **GALVANIZED STEEL**





**BLACK** EP3104 EAN-8425181738504

#### **FEATURES**

- Max. parcel dimensions: 390 x 270 x 150 mm.
- Anti-corrosion
- · Material: Reinforced steel
- · Installation: fixed to floor.
- Fixing holes: 4 on the base

#### MEASUREMENTS (mm)



### **AVAILABLE COLOURS**



EAN-8425181738528



- · Allows multiple deliveries.
- · 3 point locking system
- Highly waterproof
- Anti-fishing system prevents theft of parcels.
- Large capacity

# MULTIPACK BASE **DOUBLE ACCESS**

#### MEASUREMENTS (mm)



The mailbox slot includes a folding metallic tray. When the slot is opened, the tray will move into a horizontal position to receive the parcel. When it is closed, it will slide inside the mailbox.

#### **AVAILABLE COLOURS**





The parcels will be kept safely inside the mailbox. Only the recipient will be able to collect them by opening the door with their key.





There is a double-access model available with a mail slot that opens onto the street and a door that opens onto the inside of the home, so the parcels can be retrieved