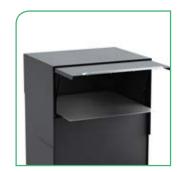

#### MEASUREMENTS (mm)

The mailbox slot includes a folding metallic tray. When the slot is opened, the tray will move into a horizontal position to receive the parcel. When it is closed, it will slide inside the mailbox.