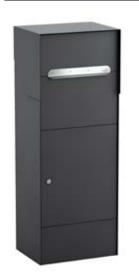

## **MULTIPACK BASE**

## **GALVANIZED STEEL**

**BLACK** EP3104 EAN-8425181738504

#### **FEATURES**

- Max. parcel dimensions: 390 x 270 x 150 mm.
- Anti-corrosion
- · Material: Reinforced steel
- · Installation: fixed to floor.
- Fixing holes: 4 on the base

### **AVAILABLE COLOURS**

EAN-8425181738528

- · Allows multiple deliveries.
- · 3 point locking system
- Highly waterproof
- Anti-fishing system prevents theft of parcels.
- Large capacity