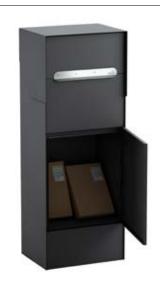

# MULTIPACK BASE **DOUBLE ACCESS**

#### MEASUREMENTS (mm)

The mailbox slot includes a folding metallic tray. When the slot is opened, the tray will move into a horizontal position to receive the parcel. When it is closed, it will slide inside the mailbox.

#### **AVAILABLE COLOURS**

The parcels will be kept safely inside the mailbox. Only the recipient will be able to collect them by opening the door with their key.

There is a double-access model available with a mail slot that opens onto the street and a door that opens onto the inside of the home, so the parcels can be retrieved from inside the building.