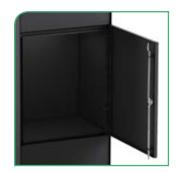

#### **FEATURES**

- Max. parcel dimensions: 390 x 270 x 150 mm.
- Anti-corrosion
- · Material: Reinforced steel
- · Installation: fixed to floor.
- Fixing holes: 4 on the base

### **AVAILABLE COLOURS**

EAN-8425181738528

- · Allows multiple deliveries.
- · 3 point locking system
- Highly waterproof
- Anti-fishing system prevents theft of parcels.
- Large capacity