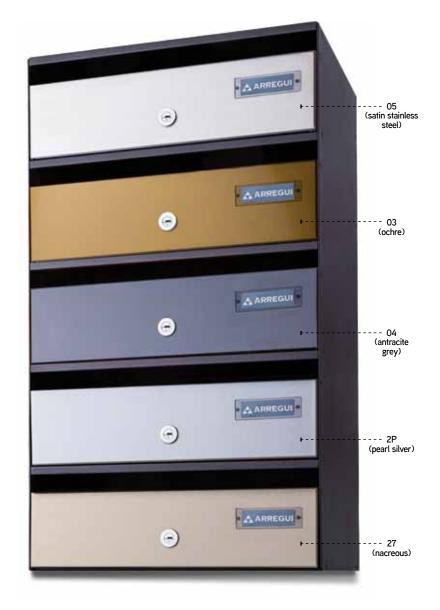

## **CHARACTERISTICS**

- Material: Black lacquered steel body.
- · Sturdy 1 mm thick doors.
- Perfect in order to substitute: its short height fits the space occupied by any mailbox.
- Fast mounting by means of 3, 4 and 5 mailbox sets.
- The bottom of the body remains at frame level, easing the mail removal.
- It is not necessary to place a covering in order to decorate the side view as the body does not possess any hole.
- Grade I locks according to EN-13724 European norm.

| Dimensions in mm.                     | Aperture size: 237x15<br>Fondo: 250<br>H3730<br>EM<br>240 | H3740<br>0<br>9<br>4 | H3750    | Aperture size: 341x15mm Fondo: 250  H3830  345 | H3840<br>9<br>345 | H3850    |
|---------------------------------------|-----------------------------------------------------------|----------------------|----------|------------------------------------------------|-------------------|----------|
| Satin finished stainless steel door   | H3730-05                                                  | H3740-05             | H3750-05 | H3830-05                                       | H3840-05          | H3850-05 |
| Ochre lacquered steel door            | H3730-03                                                  | H3740-03             | H3750-03 | H3830-03                                       | H3840-03          | H3850-03 |
| Antracite grey lacquered steel door   | H3730-04                                                  | H3740-04             | H3750-04 | H3830-04                                       | H3840-04          | H3850-04 |
| Pearl silver lacquered steel door     | H3730-2P                                                  | H3740-2P             | H3750-2P | H3830-2P                                       | H3840-2P          | H3850-2P |
| Nacreous lacquered steel door         | H3730-27                                                  | H3740-27             | H3750-27 | H3830-27                                       | H3840-27          | H3850-27 |
| Colour to select lacquered steel door | H3730-09                                                  | H3740-09             | H3750-09 | H3830-09                                       | H3840-09          | H3850-09 |