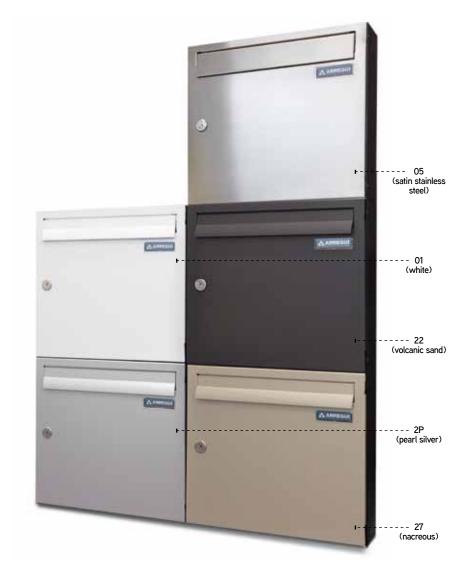

| Dimensions in mm                                         | <b>V8000</b> Aperture size: 325x30  330  0  370 | <b>V8800</b> Aperture size: 240x30  370 0 270 |
|----------------------------------------------------------|-------------------------------------------------|-----------------------------------------------|
| Black steel body and satin finished stainless steel door | V8000-05                                        | V8800-05                                      |
| Satin finished stainless steel door and body             | V8000-07                                        | V8800-07                                      |
| Black steel body and White lacquered steel door          | V8000-01                                        | V8800-01                                      |
| Black steel body and volcanic sand lacquered steel door  | V8000-22                                        | V8800-22                                      |
| Black steel body and pearl silver lacquered steel door   | V8000-2P                                        | V8800-2P                                      |
| Black steel body and nacreous lacquered steel door       | V8000-27                                        | V8800-27                                      |
| Black steel body and colour to select steel door         | V8000-09                                        | V8800-09                                      |