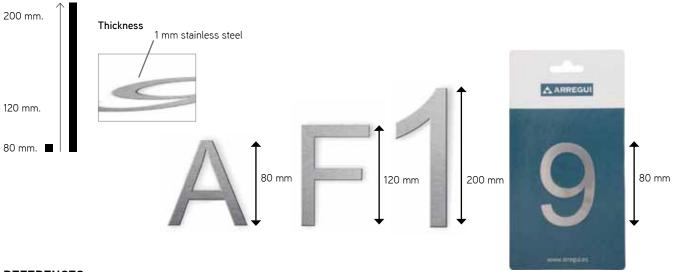

## **CHARACTERISTICS**

Material: 1 mm thick AISI304 stainless steel plate.

**Available letters and numbers:** Capital letters from A to F and Numbers from 0 to 9.

**Fixing system:** Fixing is made with double-sided tape or silicone (not provided).

One typography: Arial.

#### Available heights

### STAINLESS STEEL EMBOSSED PLATE

| HEIGHT<br>MM. |      | INOX. 1mm  |                                                        |
|---------------|------|------------|--------------------------------------------------------|
| 80            | REF. | SEC11-T1-B | * Supplied in bag.                                     |
| 120           | REF. | SEC11-T2-B | * Supplied in bag.                                     |
| 200           | REF. | SEC11-T3-B | * Supplied in bag.                                     |
| 80            | REF. | SEC11-T1-S | * Each letter or number is supplied in a blister pack. |