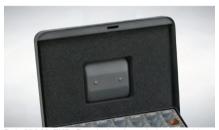

## **EXTRAS**

→ Practical and sturdy foam mould prevents coins being displaced once the box is closed.

**Ref. C9246-EUR:** Includes practical trays for notes and coins.

Ref. C9246-EUR: Practical and sturdy foam mould prevents coins being displaced once the box is closed.