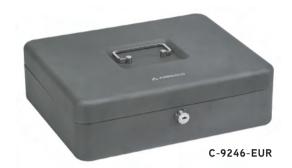

## **CASHIER**

C-9246-EUR

EAN: **8425181** 

\*

## **TECHNICAL SPECIFICATION**

Material: Painted Steel.

Use: Includes money tray specifically for Euro coins and an additional tray for notes

Convenience: Highly portable with convenient handle.

Colour: Graphite.