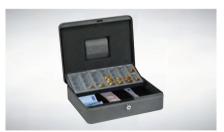

## **TECHNICAL SPECIFICATION**

Material: Painted Steel.

Use: Includes money tray specifically for Euro coins and an additional tray for notes

Convenience: Highly portable with convenient handle.

Colour: Graphite.

## **EXTRAS**

→ Practical and sturdy foam mould prevents coins being displaced once the box is closed.

**Ref. C9246-EUR:** Includes practical trays for notes and coins.

Ref. C9246-EUR: Practical and sturdy foam mould prevents coins being displaced once the box is closed.