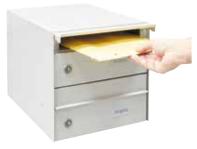

## UNIVERS BIGEN

Large mailbox, ideal for spaces where parcel drop boxes cannot be placed.

**EXTRA LARGE**MAILBOX AND MOUTH

FOR LARGE ENVELOPES AND FLEXIBLE PACKAGES

#### **FEATURES**

- Extra-large mailbox and mouth.
- · Private use: 1 mailbox per user.
- For large envelopes and flexible packages.
- Recommended for communities with little space for parcel drop boxes.
- It is manufactured in sets of 2, 3, 4 and 5 heights.

Anti-vandalism: Very thick galvanised steel.

Silver

Textured black

Anthracite

Satin stainless door

Extra-large mouth (256 x 40 mm)

Eurolock Extra-long anti-fishing ramp, to avoid stealing mail from outside.