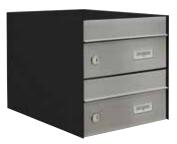

### Parcel Drop and Mailboxes | For homes, offices and communities

Set of 2 mailboxes/ U1025
BLACK body and SATIN STAINLESS front

Set of 2 mailboxes / U1021 WHITE

Set of 4 mailboxes / U1046 ANTHRACITE

Set of 5 mailboxes / U10154 BLACK