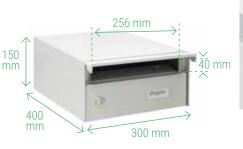

### **DIMENSIONS**

300x150x400 mm

Anti-vandalism: Very thick galvanised steel.

Silver

Textured black

Anthracite

Satin stainless door

Extra-large mouth (256 x 40 mm)

Eurolock Extra-long anti-fishing ramp, to avoid stealing mail from outside.