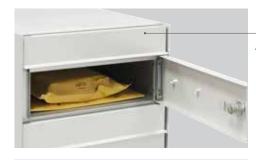

#### **FEATURES**

- Extra-large mailbox and mouth.
- · Private use: 1 mailbox per user.
- For large envelopes and flexible packages.
- Recommended for communities with little space for parcel drop boxes.
- It is manufactured in sets of 2, 3, 4 and 5 heights.

Anti-vandalism: Very thick galvanised steel.

Silver

Textured black

Anthracite

Satin stainless door

Extra-large mouth (256 x 40 mm)

Eurolock Extra-long anti-fishing ramp, to avoid stealing mail from outside.