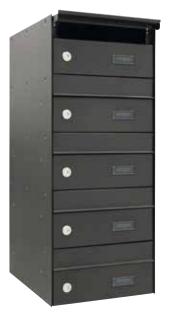

### Parcel Drop and Mailboxes | For homes, offices and communities

Set of 2 mailboxes/ U1025
BLACK body and SATIN STAINLESS front

Set of 2 mailboxes / U1021 WHITE

Set of 4 mailboxes / U1046 ANTHRACITE

Set of 5 mailboxes / U10154 BLACK