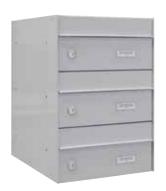

FLEXIBLE PACKAGES



### **DIMENSIONS**

300x150x400 mm

#### **FEATURES**

- Extra-large mailbox and mouth.
- · Private use: 1 mailbox per user.
- For large envelopes and flexible packages.
- Recommended for communities with little space for parcel drop boxes.
- It is manufactured in sets of 2, 3, 4 and 5 heights.



Anti-vandalism: Very thick galvanised steel.





Silver

Textured black

Anthracite

Satin stainless door





Extra-large mouth (256 x 40 mm)

Eurolock Extra-long anti-fishing ramp, to avoid stealing mail from outside.

system.

### Parcel Drop and Mailboxes | For homes, offices and communities



Set of 2 mailboxes/ U1025
BLACK body and SATIN STAINLESS front



Set of 2 mailboxes / U1021 WHITE



Set of 4 mailboxes / U1046 ANTHRACITE



Set of 5 mailboxes / U10154 BLACK



Set of 3 mailboxes / U1032 SILVER



#### COMPLEMENT YOUR MAILBOX WITH...

| MAILBOX   | GROUP     | SURROUNDS | SUPPORT | TABLE       | FLASHING | ROOF   |  |
|-----------|-----------|-----------|---------|-------------|----------|--------|--|
| RECORDING | RECORDING | Pg. 66    | Pg. 70  | Pg. 71 / 76 | Pg. 65   | Pg. 73 |  |
| Pg. 64    | Pg. 64    |           |         |             |          |        |  |