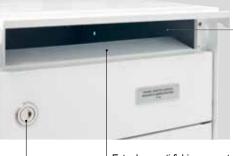

## UNIVERS BIGEN

Large mailbox, ideal for spaces where parcel drop boxes cannot be placed.

**EXTRA LARGE**MAILBOX AND MOUTH

FOR LARGE ENVELOPES AND FLEXIBLE PACKAGES

### **DIMENSIONS**

300x150x400 mm

#### **FEATURES**

- Extra-large mailbox and mouth.
- · Private use: 1 mailbox per user.
- For large envelopes and flexible packages.
- Recommended for communities with little space for parcel drop boxes.
- It is manufactured in sets of 2, 3, 4 and 5 heights.

Anti-vandalism: Very thick galvanised steel.

Silver

Textured black

Anthracite

Satin stainless door

Extra-large mouth (256 x 40 mm)

Eurolock Extra-long anti-fishing ramp, to avoid stealing mail from outside.