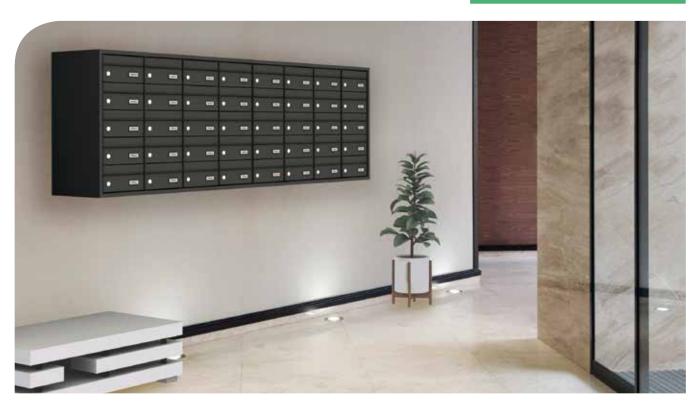

### Parcel Drop and Mailboxes | For homes, offices and communities

Set of 2 mailboxes/ U1025
BLACK body and SATIN STAINLESS front

Set of 2 mailboxes / U1021 WHITE

Set of 4 mailboxes / U1046 ANTHRACITE

Set of 5 mailboxes / U10154 BLACK

Set of 3 mailboxes / U1032 SILVER