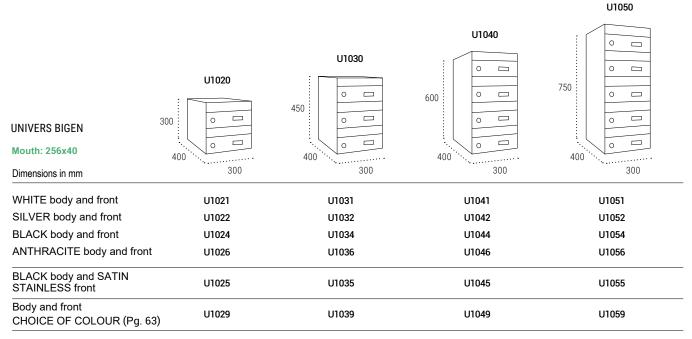

### **DIMENSIONS**

300x150x400 mm

#### **FEATURES**

- Extra-large mailbox and mouth.
- · Private use: 1 mailbox per user.
- For large envelopes and flexible packages.
- Recommended for communities with little space for parcel drop boxes.
- It is manufactured in sets of 2, 3, 4 and 5 heights.