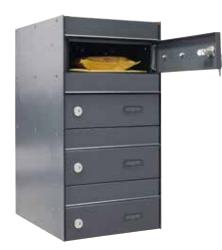

### Parcel Drop and Mailboxes | For homes, offices and communities

Set of 2 mailboxes/ U1025
BLACK body and SATIN STAINLESS front

Set of 2 mailboxes / U1021 WHITE

Set of 4 mailboxes / U1046 ANTHRACITE

Set of 5 mailboxes / U10154 BLACK

Set of 3 mailboxes / U1032 SILVER