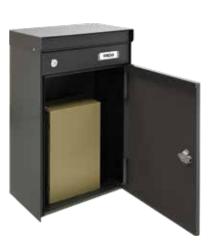

# **FRONTPACK MAIL**

MEASUREMENTS (mm)

NEW

THE PERFECT SOLUTION FOR DELIVERY OF PARCEL DROP AND MAILBOX, IN ONE SINGLE PRODUCT.

**BLACK** EP2214 EAN-8425181745090

Unlocked

When the mailbox is empty it should be left unlocked. Once the delivery driver deposits a parcel and turns the knob to lock it, the mailbox can only be opened with a key.