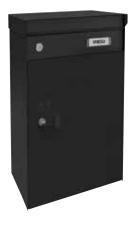

# Parcel mailboxes

# Parcel mailboxes

• Max. parcel dimensions: 420x300x190 mm. Anti-corrosion

[·] / @\_\_\_\_ / ]

**FEATURES** 

Material: Reinforced steel

**FRONTPACK** 

- Secure and robust.
- · Highly waterproof
- Installation: fixed to wall
- Fixing holes: 4 on the back

### **MEASUREMENTS (mm)**



# **FRONTPACK MAIL**

MEASUREMENTS (mm)





NEW

THE PERFECT SOLUTION FOR DELIVERY OF PARCEL DROP AND MAILBOX, IN ONE SINGLE PRODUCT.





**BLACK** EP2214 EAN-8425181745090

Unlocked



When the mailbox is empty it should be left unlocked. Once the delivery driver deposits a parcel and turns the knob to lock it, the mailbox can only be opened with a key.

## WALL MOUNTED PARCEL DROP BOX

FOR LARGE PARCELS.

# **GALVANIZED STEEL**



BLACK EP2204 EAN-8425181745076