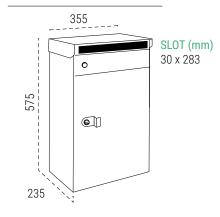

### **MEASUREMENTS (mm)**

# **FRONTPACK MAIL**

MEASUREMENTS (mm)

NEW

THE PERFECT SOLUTION FOR DELIVERY OF PARCEL DROP AND MAILBOX, IN ONE SINGLE PRODUCT.

**BLACK** EP2214 EAN-8425181745090

Unlocked

When the mailbox is empty it should be left unlocked. Once the delivery driver deposits a parcel and turns the knob to lock it, the mailbox can only be opened with a key.