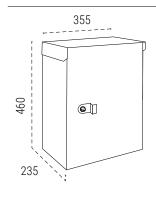

### **MEASUREMENTS (mm)**

# Parcel mailboxes

• Max. parcel dimensions: 420x300x190 mm. Anti-corrosion

[·] / @\_\_\_\_ / ]

**FEATURES** 

Material: Reinforced steel

**FRONTPACK** 

- Secure and robust.
- · Highly waterproof
- Installation: fixed to wall
- Fixing holes: 4 on the back