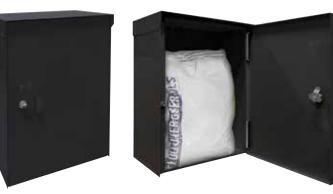

# Parcel mailboxes

• Max. parcel dimensions: 420x300x190 mm. Anti-corrosion

[·] / @\_\_\_\_ / ]

**FEATURES** 

Material: Reinforced steel

**FRONTPACK** 

- Secure and robust.
- · Highly waterproof
- Installation: fixed to wall
- Fixing holes: 4 on the back

## WALL MOUNTED PARCEL DROP BOX

FOR LARGE PARCELS.

# **GALVANIZED STEEL**

BLACK EP2204 EAN-8425181745076