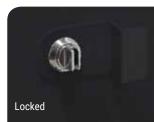

# **FRONTPACK MAIL**

MEASUREMENTS (mm)

NEW

THE PERFECT SOLUTION FOR DELIVERY OF PARCEL DROP AND MAILBOX, IN ONE SINGLE PRODUCT.

**BLACK** EP2214 EAN-8425181745090

Unlocked

When the mailbox is empty it should be left unlocked. Once the delivery driver deposits a parcel and turns the knob to lock it, the mailbox can only be opened with a key.