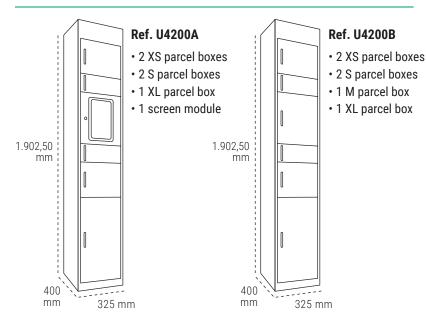

#### PARCEL PARCEL BOXES FOR CUSTOM CONFIGURATIONS

#### **PRE-CONFIGURED COLUMNS**

**Please note: Columns U4200A and U4200B are for indoor installation only**. The U4200A column can be installed on its own (essential as it has the screen with the management software), or users can add the desired number of U4200B columns.