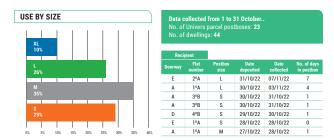

#### Generate usage metrics reports (optional)

 Generates periodic reports about the usage of the parcel boxes

• MAINTENANCE (remote): only for parcel boxes with Home software with connectivity.

This software also includes a feature to **send delivery notices** to recipients and **generate reports** on the use of parcel boxes.