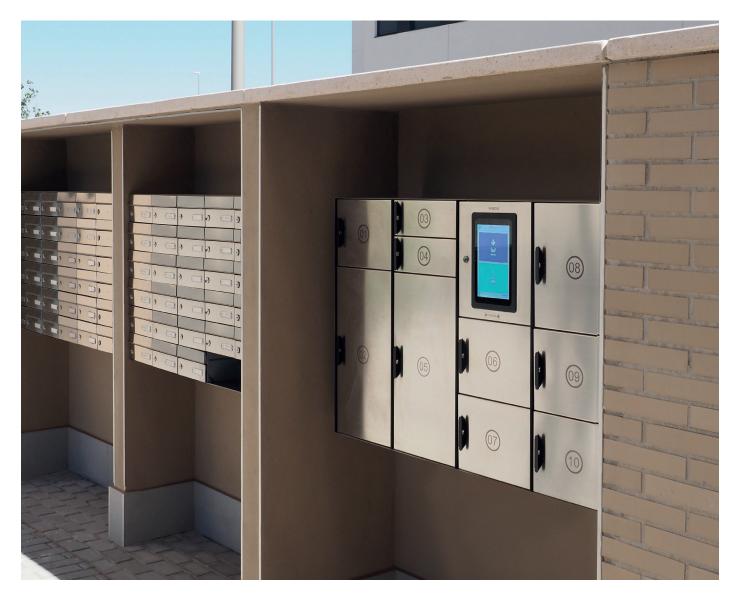

#### PARCEL PARCEL BOXES FOR CUSTOM CONFIGURATIONS

#### **PRE-CONFIGURED COLUMNS**

**Please note: Columns U4200A and U4200B are for indoor installation only**. The U4200A column can be installed on its own (essential as it has the screen with the management software), or users can add the desired number of U4200B columns.