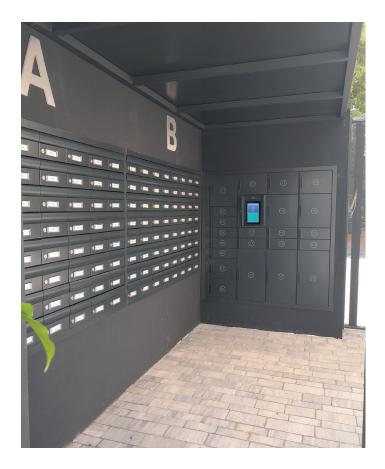

#### PARCEL PARCEL BOXES FOR CUSTOM CONFIGURATIONS

#### **PRE-CONFIGURED COLUMNS**

**Please note: Columns U4200A and U4200B are for indoor installation only**. The U4200A column can be installed on its own (essential as it has the screen with the management software), or users can add the desired number of U4200B columns.