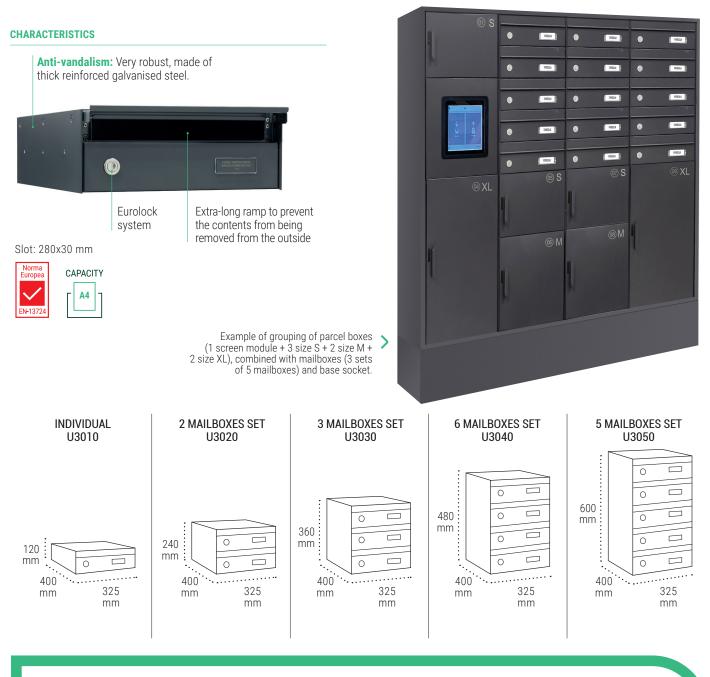

#### PARCEL PARCEL BOXES FOR CUSTOM CONFIGURATIONS

#### **PRE-CONFIGURED COLUMNS**

**Please note: Columns U4200A and U4200B are for indoor installation only**. The U4200A column can be installed on its own (essential as it has the screen with the management software), or users can add the desired number of U4200B columns.