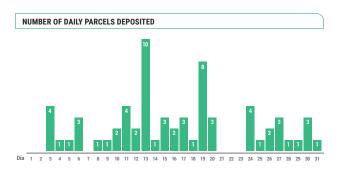

#### Generate usage metrics reports (optional)

 Generates periodic reports about the usage of the parcel boxes

• MAINTENANCE (remote): only for parcel boxes with Home software with connectivity.

This software also includes a feature to **send delivery notices** to recipients and **generate reports** on the use of parcel boxes.