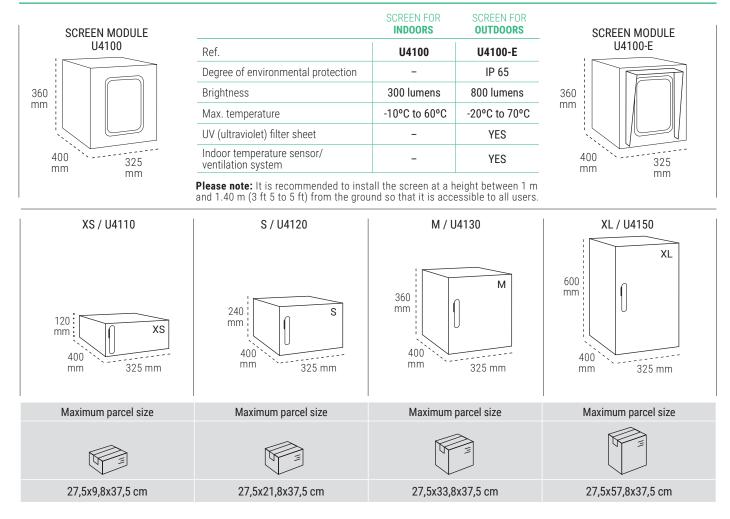

#### It is modular

- Different parcel box sizes can be combined to achieve the custom grouping the customer needs, or the columns we offer can be used
- In both cases, new modules can be added to suit customer needs

#### PARCEL PARCEL BOXES FOR CUSTOM CONFIGURATIONS

#### **PRE-CONFIGURED COLUMNS**

**Please note: Columns U4200A and U4200B are for indoor installation only**. The U4200A column can be installed on its own (essential as it has the screen with the management software), or users can add the desired number of U4200B columns.